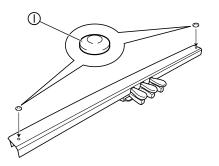

#### Assembling the Stand.....

| UnpackingE             | -59 |
|------------------------|-----|
| Assembling the Stand E | -59 |

| General Guide                                          |            |
|--------------------------------------------------------|------------|
| Saving Settings and Using Panel Lock                   | E-4        |
| Returning the Digital Piano to Its                     | <b>F</b> 4 |
| Factory Default Settings                               | E-4        |
| Power Outlet                                           | E-5        |
| Using an AC Adaptor                                    | E-5        |
| Turning Power On or Off                                | E-5        |
| Connections                                            | F-6        |
| Connecting Headphones                                  |            |
| Connecting Audio Equipment or an Amplifier             |            |
| Bundled and Optional Accessories                       |            |
| Using Built-in Tones                                   | F_8        |
| Selecting a Tone                                       |            |
| Layering Two Tones                                     |            |
| Splitting the Keyboard between Two Tones               |            |
| Using Octave Shift                                     |            |
| Adjusting the Brilliance of a Tone                     |            |
| Adding Reverb to the Tone                              |            |
| Adding the Chorus Effect to the Tone                   | E-12       |
| Using the Metronome                                    |            |
| Using the Pitch Bend Wheel                             |            |
| Using the Digital Piano's Pedals                       |            |
| Playing a Duet                                         | E-14       |
| Using Auto Accompaniment                               | E-16       |
| Playing an Auto Accompaniment                          | E-16       |
| Using One-Touch Presets                                | E-19       |
| Using Auto Harmonize                                   |            |
| Creating Your Own Original Rhythms                     | E-20       |
| Playing Back Built-in Songs                            | E-23       |
| Playing Tone Demo Songs                                |            |
| Playing Back a Specific Music Library Song             |            |
| Listening to Songs Loaded                              |            |
| from an External Source                                | E-25       |
| Playing Back Audio Data Stored<br>on a USB Flash Drive | F 07       |
|                                                        |            |
| Music Presets                                          | E-28       |

|                            | E-59 |
|----------------------------|------|
| To connect the cable       | E-62 |
| To install the music stand | E-62 |

| Other Settings                                                                                                                                                                                   |                                                                      |
|--------------------------------------------------------------------------------------------------------------------------------------------------------------------------------------------------|----------------------------------------------------------------------|
|                                                                                                                                                                                                  |                                                                      |
| USB Flash Drive                                                                                                                                                                                  | E-49<br>E-50<br>E-50<br>E-51<br>E-51<br>E-52<br>E-52<br>E-52<br>E-53 |
| Connecting to a Computer<br>Minimum Computer System Requirements<br>Connecting the Digital Piano to Your Computer<br>Using MIDI<br>Transferring Data between the Digital Piano<br>and a Computer | E-55<br>E-55<br>E-56                                                 |
| Reference<br>Troubleshooting<br>Product Specifications<br>Operating Precautions                                                                                                                  | E-63<br>E-65                                                         |
| Appendix<br>Tone List<br>Drum Assignment List<br>Rhythm List<br>Song List<br>Music Preset List<br>Fingering Guide<br>Chord Example List                                                          | A-1<br>A-4<br>A-5<br>A-7<br>A-8<br>A-10                              |